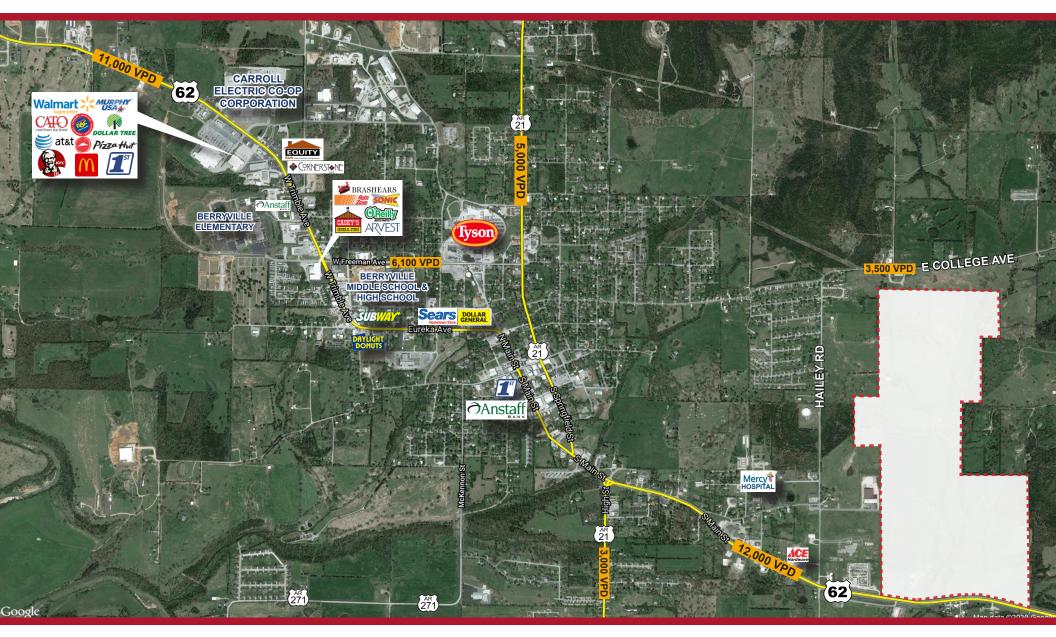

# **COMMENTS**

- Property is located in an Opportunity Zone, providing tax incentives to investors
- City services and utilities in place
- No city property taxes
- Three eco-friendly startups already in progress
- Located north of Hwy 62, east of Hailey Rd, just outside the Berryville city limits
- Retail trade area includes several major cities including Bentonville (Walmart HQ & Crystal Bridges Museum), Rogers (Daisy BB Guns)
- Located near several major tourist destinations including Eureka Springs, Branson, MO, and Silver Dollar City
- Existing industries nearby include Nighthawk Custom Firearms, Wilson Arms, Tyson Foods, & Midstate Specialty Eggs

#### **LOCATION SUMMARY**

Berryville is a growing town in Northwest Arkansas featuring a broad range of business services, manufacturing plants, a thriving agricultural industry, and an expanding retail shopping trade to serve its residents and surrounding communities.

The business park is 15 minutes from Eureka Springs, one of the top tourist destinations in the state, 40 minutes from Branson, Missouri, and less than one hour away from Bentonville's charming town square, Crystal Bridges Museum, and Walmart headquarters.