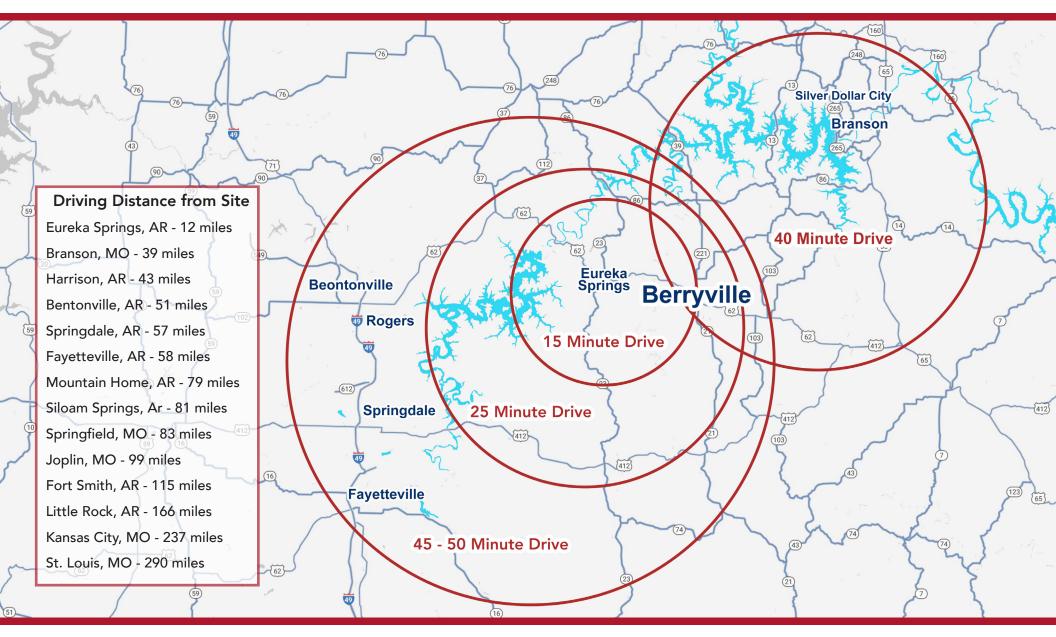

The business park is 15 minutes from Eureka Springs, one of the top tourist destinations in the state, 40 minutes from Branson, Missouri, and less than one hour away from Bentonville's charming town square, Crystal Bridges Museum, and Walmart headquarters.