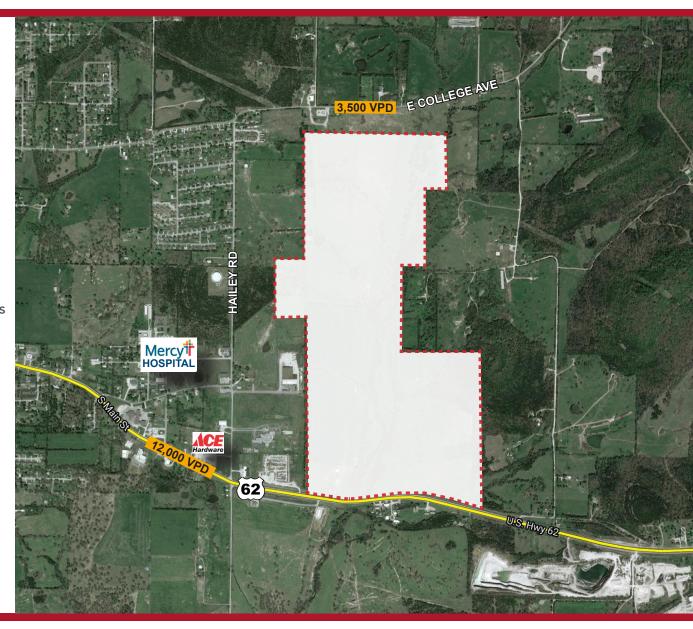

# **COMMENTS**

- Property is located in an Opportunity Zone, providing tax incentives to investors
- City services and utilities in place
- No city property taxes
- Three eco-friendly startups already in progress
- Located north of Hwy 62, east of Hailey Rd, just outside the Berryville city limits
- Retail trade area includes several major cities including Bentonville (Walmart HQ & Crystal Bridges Museum), Rogers (Daisy BB Guns)
- Located near several major tourist destinations including Eureka Springs, Branson, MO, and Silver Dollar City
- Existing industries nearby include Nighthawk Custom Firearms, Wilson Arms, Tyson Foods, & Midstate Specialty Eggs

# **AVAILABLE**

±280 Acre Development Site

\*\*Sites may be subdivided into
parcels of 5-10+ Acres\*\*